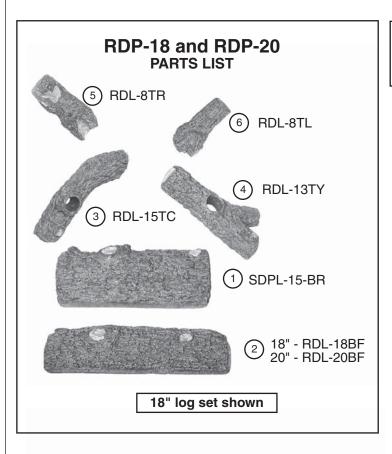

### Golden Oak Designer Plus Log Placement Instructions (18" & 20" models)

CAUTION: Burn hazard! Logs will remain hot for some time after use.