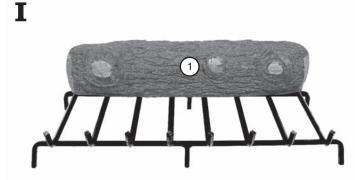

### Golden Oak Designer Plus Log Placement Instructions (42" model)

CAUTION: Burn hazard! Logs will remain hot for some time after use.

| 3 Boxes  | Items                                              |
|----------|----------------------------------------------------|
| RDP-36BR | RDP-36BR                                           |
| RDP-42B  | RDP-42B                                            |
| RDP-42T  | RDL-15TL, RDL-15TR, RDL-18TL,<br>RDL-18TR, RDL-24T |