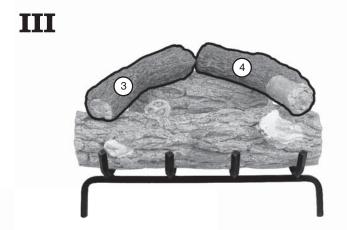

### Golden Oak Designer Plus Log Placement Instructions (18" & 20" models)

CAUTION: Burn hazard! Logs will remain hot for some time after use.