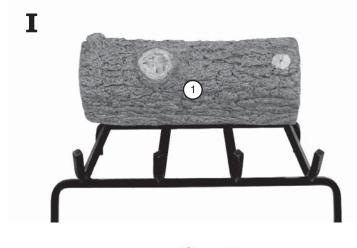

## Golden Oak Designer Plus Log Placement Instructions (12" model)

CAUTION: Burn hazard! Logs will remain hot for some time after use.