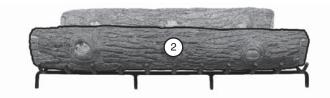

### Golden Oak Designer Plus Log Placement Instructions (16" & 19" models)

CAUTION: Burn hazard! Logs will remain hot for some time after use.