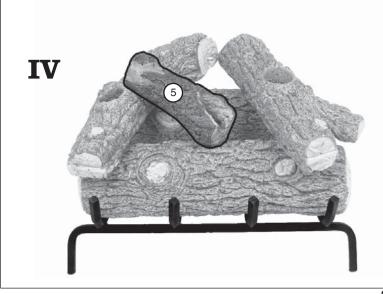

### Golden Oak Designer Plus Log Placement Instructions (24" & 30" models)

CAUTION: Burn hazard! Logs will remain hot for some time after use.