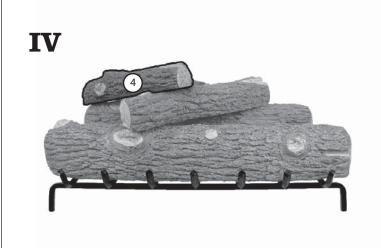

### Golden Oak Designer Plus Log Placement Instructions (24" & 30" models)

CAUTION: Burn hazard! Logs will remain hot for some time after use.