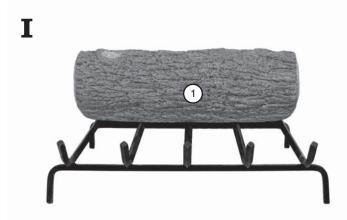

### Golden Oak Designer Plus Log Placement Instructions (24" & 30" models)

CAUTION: Burn hazard! Logs will remain hot for some time after use.