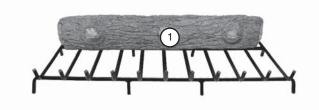

## Golden Oak Designer Plus Log Placement Instructions (12" model)

CAUTION: Burn hazard! Logs will remain hot for some time after use.