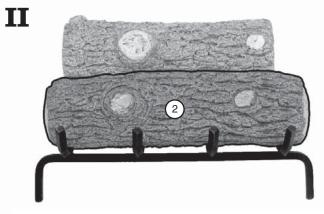

### Golden Oak Designer Plus Log Placement Instructions (16" & 19" models)

CAUTION: Burn hazard! Logs will remain hot for some time after use.