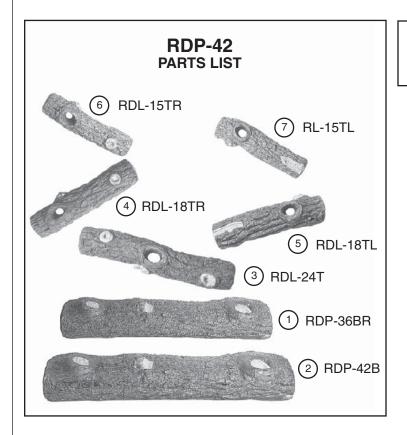

### Golden Oak Designer Plus Log Placement Instructions (42" model)

CAUTION: Burn hazard! Logs will remain hot for some time after use.

| 3 Boxes  | Items                                              |
|----------|----------------------------------------------------|
| RDP-36BR | RDP-36BR                                           |
| RDP-42B  | RDP-42B                                            |
| RDP-42T  | RDL-15TL, RDL-15TR, RDL-18TL,<br>RDL-18TR, RDL-24T |