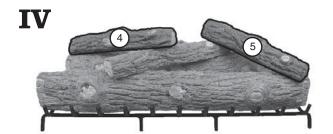

### Golden Oak Designer Plus Log Placement Instructions (24" & 30" models)

CAUTION: Burn hazard! Logs will remain hot for some time after use.