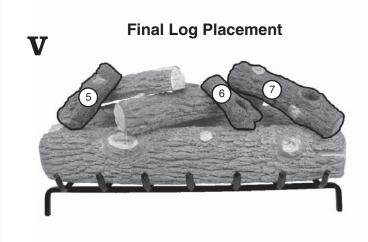

### Golden Oak Designer Plus Log Placement Instructions (42" model)

CAUTION: Burn hazard! Logs will remain hot for some time after use.

| 3 Boxes  | Items                                              |
|----------|----------------------------------------------------|
| RDP-36BR | RDP-36BR                                           |
| RDP-42B  | RDP-42B                                            |
| RDP-42T  | RDL-15TL, RDL-15TR, RDL-18TL,<br>RDL-18TR, RDL-24T |