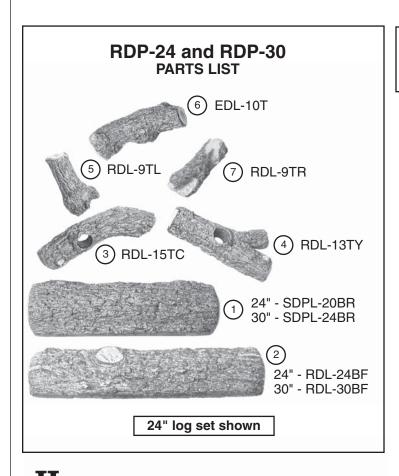

### Golden Oak Designer Plus Log Placement Instructions (24" & 30" models)

CAUTION: Burn hazard! Logs will remain hot for some time after use.