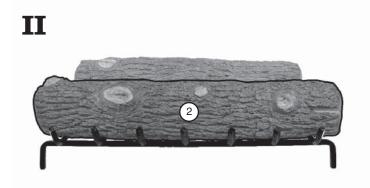

### Golden Oak Designer Plus Log Placement Instructions (16" & 19" models)

CAUTION: Burn hazard! Logs will remain hot for some time after use.