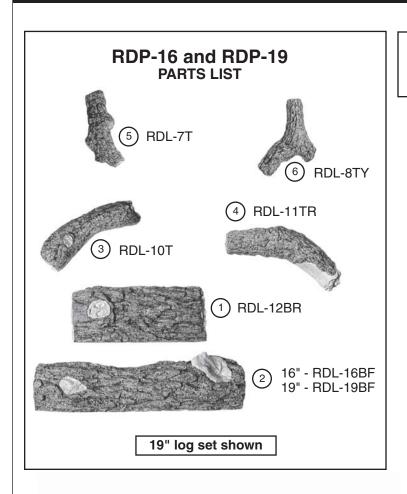

### Golden Oak Designer Plus Log Placement Instructions (16" & 19" models)

CAUTION: Burn hazard! Logs will remain hot for some time after use.