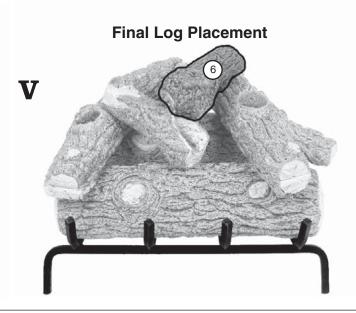

### Golden Oak Designer Plus Log Placement Instructions (24" & 30" models)

CAUTION: Burn hazard! Logs will remain hot for some time after use.