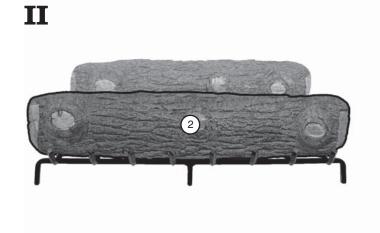

### Golden Oak Designer Plus Log Placement Instructions (42" model)

CAUTION: Burn hazard! Logs will remain hot for some time after use.

| 3 Boxes  | Items                                              |
|----------|----------------------------------------------------|
| RDP-36BR | RDP-36BR                                           |
| RDP-42B  | RDP-42B                                            |
| RDP-42T  | RDL-15TL, RDL-15TR, RDL-18TL,<br>RDL-18TR, RDL-24T |