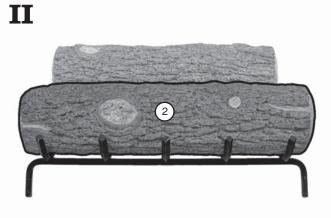

### Golden Oak Designer Plus Log Placement Instructions (24" & 30" models)

CAUTION: Burn hazard! Logs will remain hot for some time after use.