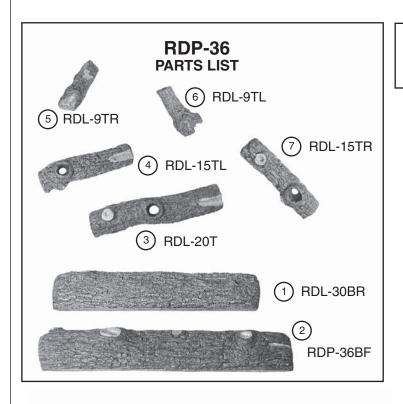

# Golden Oak Designer Plus Log Placement Instructions (36" model)

CAUTION: Burn hazard! Logs will remain hot for some time after use.

| 2 Boxes   | Items                                                      |
|-----------|------------------------------------------------------------|
| RDP-36BF  | RDP-36BF                                                   |
| RDP-36T/R | RDL-15TL, RDL-15TR, RDL-20T,<br>RDL-30BR, RDL-9TL, RDL-9TR |