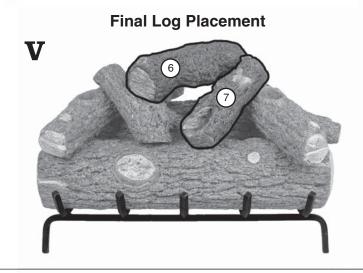

# Golden Oak Designer Plus Log Placement Instructions (36" model)

CAUTION: Burn hazard! Logs will remain hot for some time after use.

| 2 Boxes   | Items                                                      |
|-----------|------------------------------------------------------------|
| RDP-36BF  | RDP-36BF                                                   |
| RDP-36T/R | RDL-15TL, RDL-15TR, RDL-20T,<br>RDL-30BR, RDL-9TL, RDL-9TR |