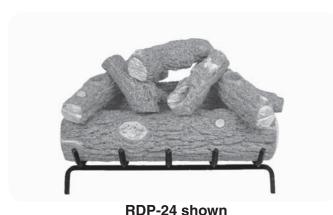

### Golden Oak Designer Plus Log Placement Instructions (24" & 30" models)

CAUTION: Burn hazard! Logs will remain hot for some time after use.