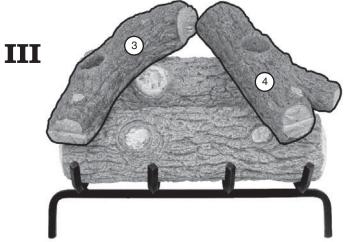

### Golden Oak Designer Plus Log Placement Instructions (18" & 20" models)

CAUTION: Burn hazard! Logs will remain hot for some time after use.