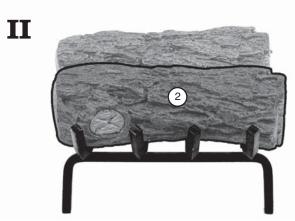

## Golden Oak Designer Plus Log Placement Instructions (12" model)

CAUTION: Burn hazard! Logs will remain hot for some time after use.