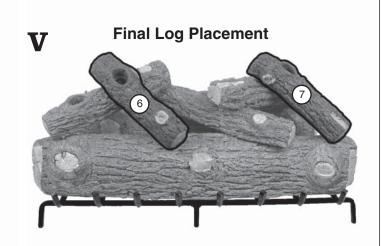

#### Golden Oak Designer Plus Log Placement Instructions (48", 54", & 60" models)

CAUTION: Burn hazard! Logs will remain hot for some time after use.

| R-48 box details |                                               |  |
|------------------|-----------------------------------------------|--|
| 3 Boxes          | Items                                         |  |
| RDP-42B          | RDP-42B                                       |  |
| RDP-48B          | RDP-48B                                       |  |
| RDP-48T          | RDL-18TL, RDL-18TR, RDL-24T, RDL-24T, RDL-30T |  |

| R-54 box details |                                               |  |
|------------------|-----------------------------------------------|--|
| 3 Boxes          | Items                                         |  |
| RDP-48B          | RDP-48B                                       |  |
| RDP-54B          | RDP-54B                                       |  |
| RDP-48T          | RDL-18TL, RDL-18TR, RDL-24T, RDL-24T, RDL-30T |  |

| R-60 box details |                                               |  |
|------------------|-----------------------------------------------|--|
| 3 Boxes          | Items                                         |  |
| RDP-54B          | RDP-54B                                       |  |
| RDP-60B          | RDP-60B                                       |  |
| RDP-48T          | RDL-18TL, RDL-18TR, RDL-24T, RDL-24T, RDL-30T |  |