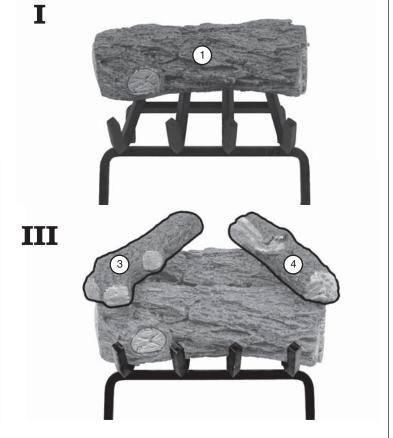

## Golden Oak Designer Plus Log Placement Instructions (12" model)

CAUTION: Burn hazard! Logs will remain hot for some time after use.