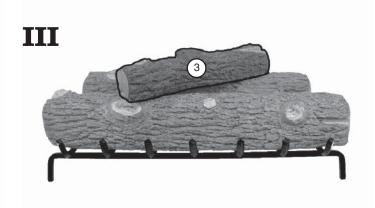

### Golden Oak Designer Plus Log Placement Instructions (18" & 20" models)

CAUTION: Burn hazard! Logs will remain hot for some time after use.