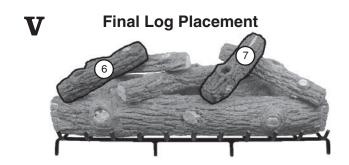

## Golden Oak Designer Plus Log Placement Instructions (12" model)

CAUTION: Burn hazard! Logs will remain hot for some time after use.