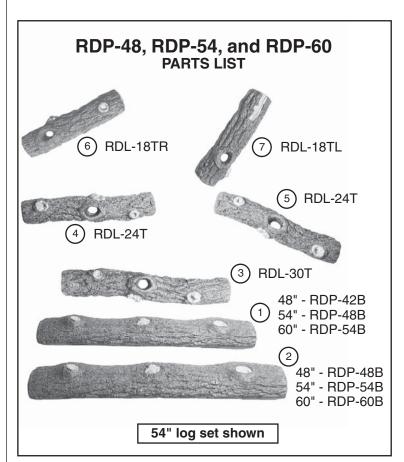

#### Golden Oak Designer Plus Log Placement Instructions (48", 54", & 60" models)

CAUTION: Burn hazard! Logs will remain hot for some time after use.

| R-48 box details |                                               |  |
|------------------|-----------------------------------------------|--|
| 3 Boxes          | Items                                         |  |
| RDP-42B          | RDP-42B                                       |  |
| RDP-48B          | RDP-48B                                       |  |
| RDP-48T          | RDL-18TL, RDL-18TR, RDL-24T, RDL-24T, RDL-30T |  |

| R-54 box details |                                               |  |
|------------------|-----------------------------------------------|--|
| 3 Boxes          | Items                                         |  |
| RDP-48B          | RDP-48B                                       |  |
| RDP-54B          | RDP-54B                                       |  |
| RDP-48T          | RDL-18TL, RDL-18TR, RDL-24T, RDL-24T, RDL-30T |  |

| R-60 box details |                                               |  |
|------------------|-----------------------------------------------|--|
| 3 Boxes          | Items                                         |  |
| RDP-54B          | RDP-54B                                       |  |
| RDP-60B          | RDP-60B                                       |  |
| RDP-48T          | RDL-18TL, RDL-18TR, RDL-24T, RDL-24T, RDL-30T |  |