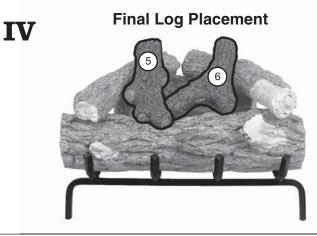

### Golden Oak Designer Plus Log Placement Instructions (18" & 20" models)

CAUTION: Burn hazard! Logs will remain hot for some time after use.