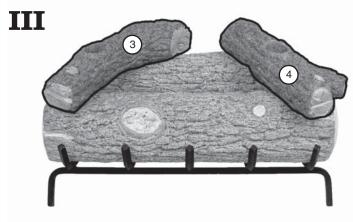

# Golden Oak Designer Plus Log Placement Instructions (36" model)

CAUTION: Burn hazard! Logs will remain hot for some time after use.

| 2 Boxes   | Items                                                      |
|-----------|------------------------------------------------------------|
| RDP-36BF  | RDP-36BF                                                   |
| RDP-36T/R | RDL-15TL, RDL-15TR, RDL-20T,<br>RDL-30BR, RDL-9TL, RDL-9TR |