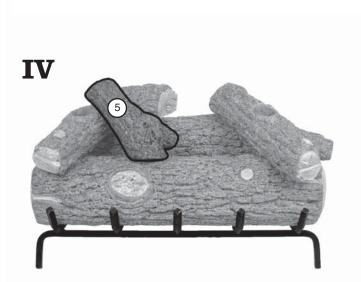

# Golden Oak Designer Plus Log Placement Instructions (36" model)

CAUTION: Burn hazard! Logs will remain hot for some time after use.

| 2 Boxes   | Items                                                      |
|-----------|------------------------------------------------------------|
| RDP-36BF  | RDP-36BF                                                   |
| RDP-36T/R | RDL-15TL, RDL-15TR, RDL-20T,<br>RDL-30BR, RDL-9TL, RDL-9TR |