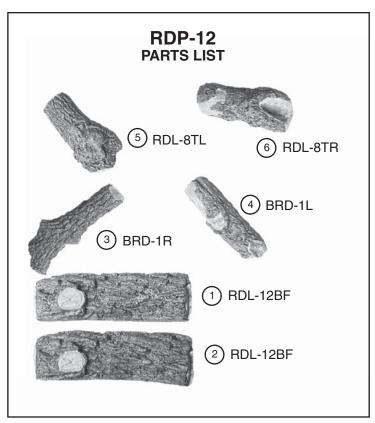

## Golden Oak Designer Plus Log Placement Instructions (12" model)

CAUTION: Burn hazard! Logs will remain hot for some time after use.