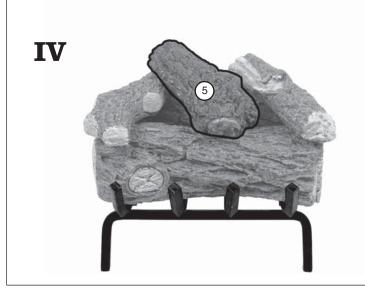

### Golden Oak Designer Plus Log Placement Instructions (16" & 19" models)

CAUTION: Burn hazard! Logs will remain hot for some time after use.