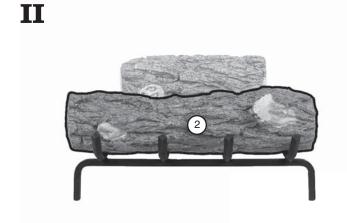

### Golden Oak Designer Plus Log Placement Instructions (18" & 20" models)

CAUTION: Burn hazard! Logs will remain hot for some time after use.