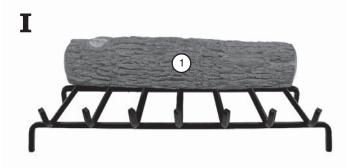

## Golden Oak Designer Plus Log Placement Instructions (12" model)

CAUTION: Burn hazard! Logs will remain hot for some time after use.