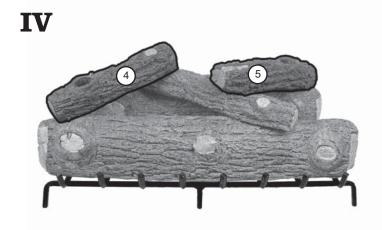

#### Golden Oak Designer Plus Log Placement Instructions (48", 54", & 60" models)

CAUTION: Burn hazard! Logs will remain hot for some time after use.

| R-48 box details |                                               |  |
|------------------|-----------------------------------------------|--|
| 3 Boxes          | Items                                         |  |
| RDP-42B          | RDP-42B                                       |  |
| RDP-48B          | RDP-48B                                       |  |
| RDP-48T          | RDL-18TL, RDL-18TR, RDL-24T, RDL-24T, RDL-30T |  |

| R-54 box details |                                               |  |
|------------------|-----------------------------------------------|--|
| 3 Boxes          | Items                                         |  |
| RDP-48B          | RDP-48B                                       |  |
| RDP-54B          | RDP-54B                                       |  |
| RDP-48T          | RDL-18TL, RDL-18TR, RDL-24T, RDL-24T, RDL-30T |  |

| R-60 box details |                                               |  |
|------------------|-----------------------------------------------|--|
| 3 Boxes          | Items                                         |  |
| RDP-54B          | RDP-54B                                       |  |
| RDP-60B          | RDP-60B                                       |  |
| RDP-48T          | RDL-18TL, RDL-18TR, RDL-24T, RDL-24T, RDL-30T |  |