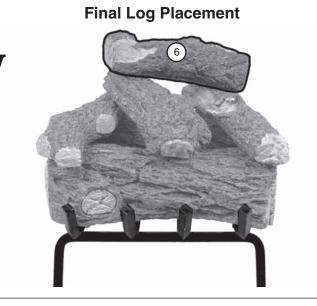

### Golden Oak Designer Plus Log Placement Instructions (16" & 19" models)

CAUTION: Burn hazard! Logs will remain hot for some time after use.