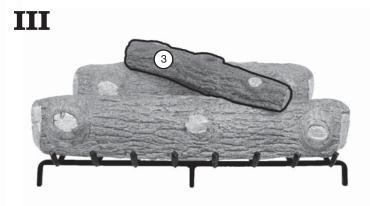

#### Golden Oak Designer Plus Log Placement Instructions (48", 54", & 60" models)

CAUTION: Burn hazard! Logs will remain hot for some time after use.

| R-48 box details |                                               |  |
|------------------|-----------------------------------------------|--|
| 3 Boxes          | Items                                         |  |
| RDP-42B          | RDP-42B                                       |  |
| RDP-48B          | RDP-48B                                       |  |
| RDP-48T          | RDL-18TL, RDL-18TR, RDL-24T, RDL-24T, RDL-30T |  |

| R-54 box details |                                               |  |
|------------------|-----------------------------------------------|--|
| 3 Boxes          | Items                                         |  |
| RDP-48B          | RDP-48B                                       |  |
| RDP-54B          | RDP-54B                                       |  |
| RDP-48T          | RDL-18TL, RDL-18TR, RDL-24T, RDL-24T, RDL-30T |  |

| R-60 box details |                                               |  |
|------------------|-----------------------------------------------|--|
| 3 Boxes          | Items                                         |  |
| RDP-54B          | RDP-54B                                       |  |
| RDP-60B          | RDP-60B                                       |  |
| RDP-48T          | RDL-18TL, RDL-18TR, RDL-24T, RDL-24T, RDL-30T |  |