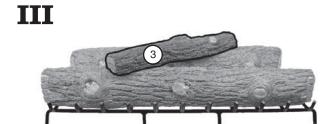

### Golden Oak Designer Plus Log Placement Instructions (18" & 20" models)

CAUTION: Burn hazard! Logs will remain hot for some time after use.