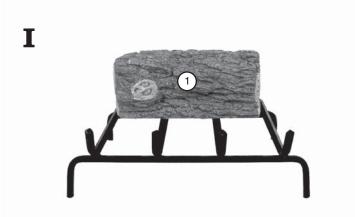

### Golden Oak Designer Plus Log Placement Instructions (16" & 19" models)

CAUTION: Burn hazard! Logs will remain hot for some time after use.